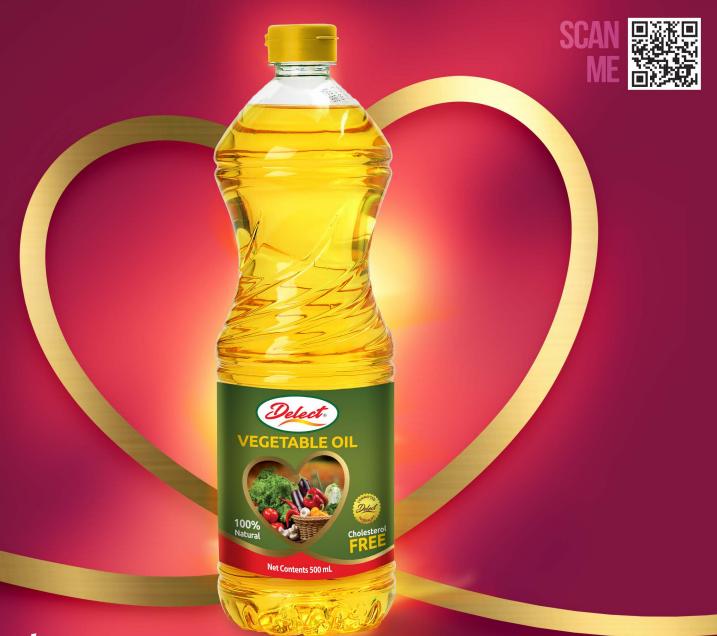

Net Volume 400mL

Delect Vegetable Oil Key Selling Points

- ✓ Perfect for frying
- √ No cholesterol

| Product Code | Product Description        | Package    |
|--------------|----------------------------|------------|
| 614170001165 | Delect Vegetable Oil 250mL | 30×250mL   |
| 614170001172 | Delect Vegetable Oil 500mL | 24 x 500mL |
| 614170001189 | Delect Vegetable Oil 1L    | 12 x 1L    |
| 614170001196 | Delect Vegetable Oil 2L    | 8 x 2L     |
| 614170001202 | Delect Vegetable Oil 4L    | 4×4L       |