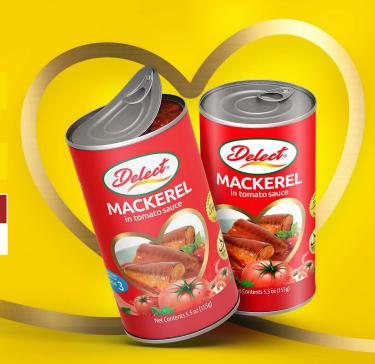

### Delect Mackerel Key Selling Points

- √ Jamaica's favourite canned fish
- √ Full of flavour

| Product Code | Product Description | Package    |
|--------------|---------------------|------------|
| 614170093276 | Delect Mackerel     | 100 x 155g |