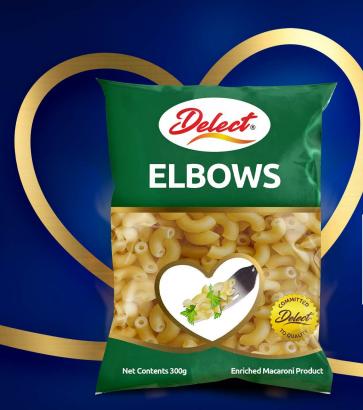

### Delect Elbows Key Selling Points

√ Ideal for macaroni & cheese

√ Easy to cook

| Product Code | Product Description | Package   |
|--------------|---------------------|-----------|
| 614170095348 | Delect Elbows       | 24 x 100g |
| 614170095355 | Delect Elbows       | 32 x 300g |